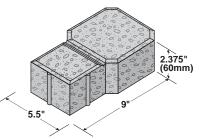

## **UNI-DECOR®**

AUTUMN HICKORY BLEND HARVEST BLEND TERRA COTTA BLEND

 Size
 U

 5.5" × 9" × 2.375" (60MM)
 3

 5.5" × 9" × 3.125" (80MM)
 3

UNITS/SQ. FT. S MM) 3.5 1 MM) 3.5 9

 Sq. FT. Pallet/Strap
 UNITS Pallet/Strap

 114/22.8
 400/80

 91/18.2
 320/64

P WEIGHT/PALLET 2,900 LBS 3,100 LBS

For a simple paver with an attractive, easily-installed pattern choose Uni-Decor. The two different but compatible shapes that make up the Uni-Decor paver style allow for a pleasing pattern with absolute simplicity of installation. For a diamond-like pattern try installing Uni-Decor at a 45° angle to the edge of your installation.