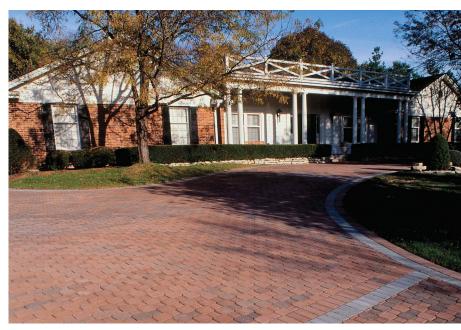

 114/22.8
 400/80

 91/18.2
 320/64

P WEIGHT/PALLET 2,900 LBS 3,100 LBS

For a simple paver with an attractive, easily-installed pattern choose Uni-Decor. The two different but compatible shapes that make up the Uni-Decor paver style allow for a pleasing pattern with absolute simplicity of installation. For a diamond-like pattern try installing Uni-Decor at a 45° angle to the edge of your installation.

Uni-Decor combines two distinct shapes in one paver for a timeless pattern.